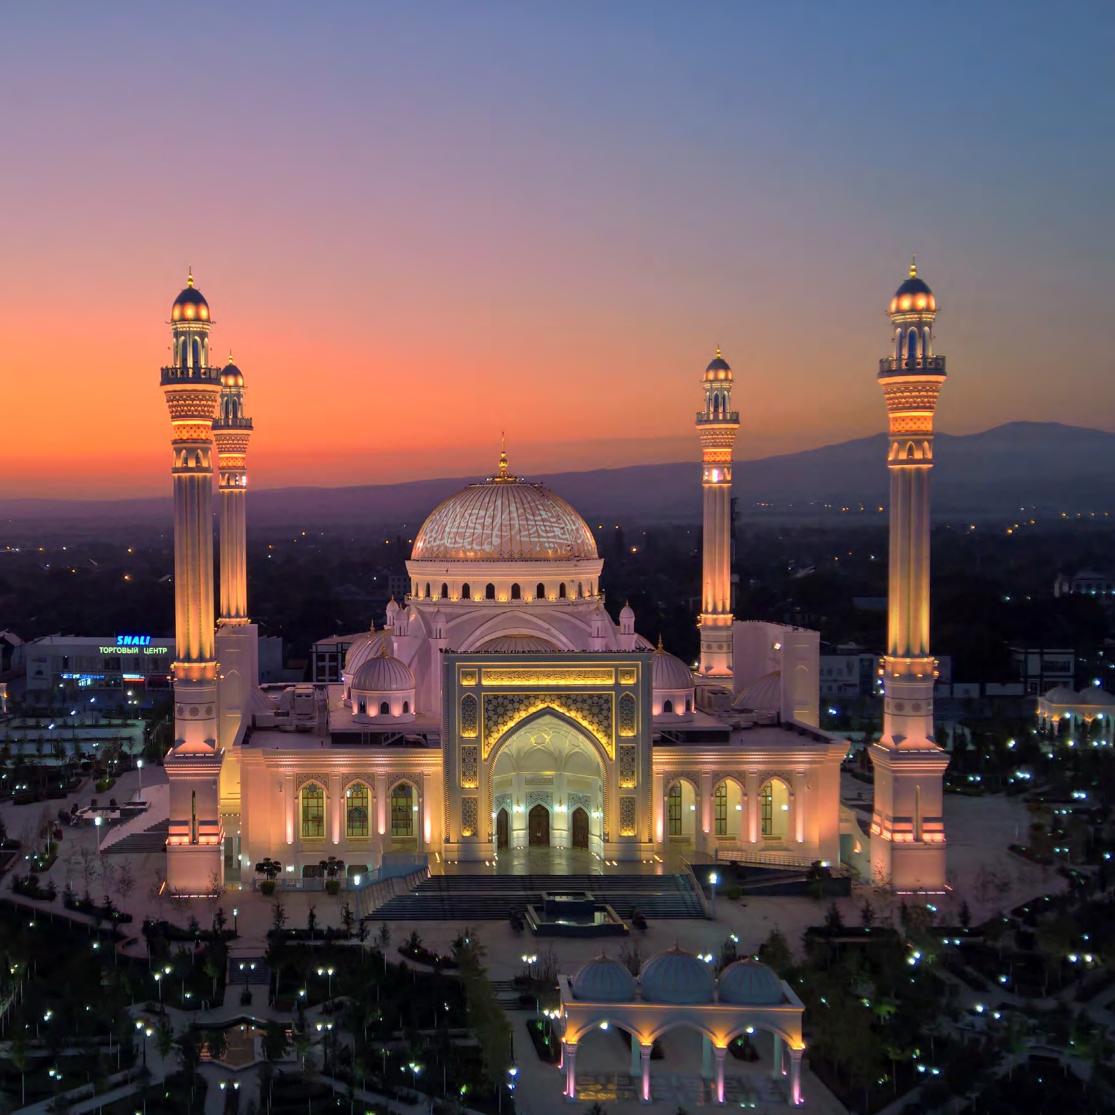

# microPARADE

microPARADE is an extremely compact modular bar, ideal for wall grazing effects owing to its specifically developed modular optics groups. Available with 12, 24 or 36 mid-power LEDs, this linear profile delivers optimal efficacy and reliability beside a richer alternative of intense and bright colour hues. Housing in-built electronics and power supply unit, its lightweight chassis allows comfortable outdoor installations on balconies, windows or façades where a reduced mounting space drastically limits the range of suitable products.

### **TECHNICAL SPECIFICATIONS**

microPARADE is an extremely compact IP67 bar specific for wall grazing effects, whose extruded aluminium body hosts either 12, 24 or 36 mid RGBW, Dynamic White, Cold White, Natural White, Warm White or, on request, monochrome power LEDs. Dimensions: 335/630/930 mm X 41 mm x 91 mm. Availablein DMX, automatic and Master-Slave mode, it also features RFU (Remote firmware update), RDM (Remotedevice management), functions. Unless an RDM compatible control is used, microPARADE must always be purchased with AL2660 WeeZerd 1 to set its DMX address. Power supply: standard 100÷277V / 50-60Hz. Power consumption: microPARADE 12: 0.11A @ 230V / 11W ca. microPARADE 24: 0.17A @ 230V / 19W ca. microPARADE 36: 0.23A @ 230V / 28W ca. An Electrical Class I appliance, it also features self-resetting fuse protection as well as integrated electronic thermal protection management. Operating temperature: -20°C to 50°C (-4°F to 122°F).