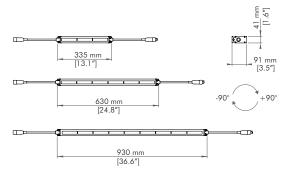

### **TECHNICAL SPECIFICATIONS**

microPARADE is an extremely compact IP67 bar specific for wall grazing effects, whose extruded aluminium body hosts either 12, 24 or 36 mid RGBW, Dynamic White, Cold White, Natural White, Warm White or, on request, monochrome power LEDs. Dimensions: 335/630/930 mm X 41 mm x 91 mm. Availablein DMX, automatic and Master-Slave mode, it also features RFU (Remote firmware update), RDM (Remotedevice management), functions. Unless an RDM compatible control is used, microPARADE must always be purchased with AL2660 WeeZerd 1 to set its DMX address. Power supply: standard 100÷277V / 50-60Hz. Power consumption: microPARADE 12: 0.11A @ 230V / 11W ca. microPARADE 24: 0.17A @ 230V / 19W ca. microPARADE 36: 0.23A @ 230V / 28W ca. An Electrical Class I appliance, it also features self-resetting fuse protection as well as integrated electronic thermal protection management. Operating temperature: -20°C to 50°C (-4°F to 122°F).