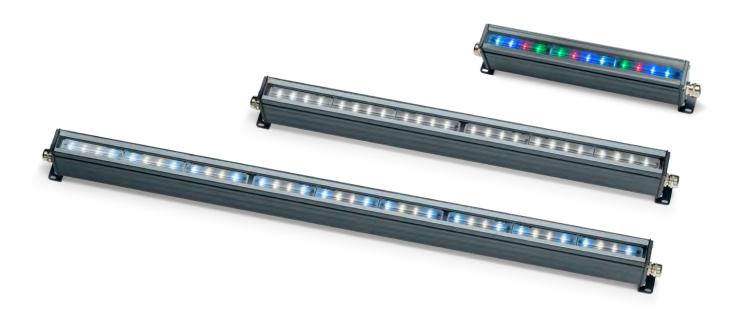

# microPARADE

microPARADE is an extremely compact modular bar, ideal for wall grazing effects owing to its specifically developed modular optics groups. Available with 12, 24 or 36 mid-power LEDs, this linear profile delivers optimal efficacy and reliability beside a richer alternative of intense and bright colour hues. Housing in-built electronics and power supply unit, its lightweight chassis allows comfortable outdoor installations on balconies, windows or façades where a reduced mounting space drastically limits the range of suitable products.

### CODES

AL4362 microPARADE 12 AL4363 microPARADE 24 AL4364 microPARADE 36

| OPTICS        | LED TYPE               | FINISH                | OPTION                   |
|---------------|------------------------|-----------------------|--------------------------|
| EL Elliptical | RN RGB+W 4000K         | W White RAL 9003      | M Fitted with in and out |
| WW Wall Wash  | DW From 2700K to 6500K | G GRIVEN Grey         | DMX and power cables     |
|               | CW Cold White 6500K    | A Anthracite RAL 7016 | C Fitted with in and out |
|               | NW Natural White 4000K | B Black RAL 9005      | DMX and power cables     |
|               | WW Warm White 3000K    |                       | and connectors           |

### **TECHNICAL SPECIFICATIONS**

microPARADE is an extremely compact IP67 bar specific for wall grazing effects, whose extruded aluminium body hosts either 12, 24 or 36 mid RGBW, Dynamic White, Cold White, Natural White, Warm White or, on request, monochrome power LEDs. Dimensions: 335/630/930 mm X 41 mm x 91 mm. Availablein DMX, automatic and Master-Slave mode, it also features RFU (Remote firmware update), RDM (Remotedevice management), functions. Unless an RDM compatible control is used, microPARADE must always be purchased with AL2660 WeeZerd 1 to set its DMX address. Power supply: standard 100÷277V / 50-60Hz. Power consumption: microPARADE 12: 0.11A @ 230V / 11W ca. microPARADE 24: 0.17A @ 230V / 19W ca. microPARADE 36: 0.23A @ 230V / 28W ca. An Electrical Class I appliance, it also features self-resetting fuse protection as well as integrated electronic thermal protection management. Operating temperature: -20°C to 50°C (-4°F to 122°F).