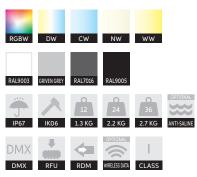

### CODES

AL4362 microPARADE 12 AL4363 microPARADE 24 AL4364 microPARADE 36

| OPTICS        | LED TYPE               | FINISH                | OPTION                   |
|---------------|------------------------|-----------------------|--------------------------|
| EL Elliptical | RN RGB+W 4000K         | W White RAL 9003      | M Fitted with in and out |
| WW Wall Wash  | DW From 2700K to 6500K | G GRIVEN Grey         | DMX and power cables     |
|               | CW Cold White 6500K    | A Anthracite RAL 7016 | C Fitted with in and out |
|               | NW Natural White 4000K | B Black RAL 9005      | DMX and power cables     |
|               | WW Warm White 3000K    |                       | and connectors           |

### **TECHNICAL SPECIFICATIONS**

microPARADE is an extremely compact IP67 bar specific for wall grazing effects, whose extruded aluminium body hosts either 12, 24 or 36 mid RGBW, Dynamic White, Cold White, Natural White, Warm White or, on request, monochrome power LEDs. Dimensions: 335/630/930 mm X 41 mm x 91 mm. Availablein DMX, automatic and Master-Slave mode, it also features RFU (Remote firmware update), RDM (Remotedevice management), functions. Unless an RDM compatible control is used, microPARADE must always be purchased with AL2660 WeeZerd 1 to set its DMX address. Power supply: standard 100÷277V / 50-60Hz. Power consumption: microPARADE 12: 0.11A @ 230V / 11W ca. microPARADE 24: 0.17A @ 230V / 19W ca. microPARADE 36: 0.23A @ 230V / 28W ca. An Electrical Class I appliance, it also features self-resetting fuse protection as well as integrated electronic thermal protection management. Operating temperature: -20°C to 50°C (-4°F to 122°F).